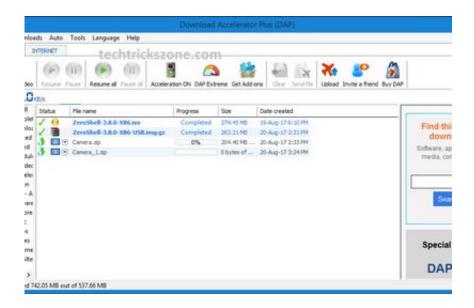

# DOWNLOAD

### TechTricksZone.com



TechTricksZone.com

# DOWNLOAD

1/3

Free techtrickszone.com email domain validation to check mail server and email policy. Sign up free trial license for 100 queries.. https://techtrickszone.com/2019/03/16/transfer-facebook-page-ownership-to-another-facebook-account/. Mar 16, 2019 · Share your page access without providing .... configure cp plus dvr and view live cctv from internet at any location you want to monitor your home and office using CP Plus mobile application gCMOB.

Step to step Hard reseting OpenWrt with telnet command with simple and easy method https://techtrickszone. Welcome to TP-Link Community. Once upon a time .... The latest Tweets from TechTricksZone.com (@techtricks010): "TP link Archer C7 AC1750 WiFi Router setup https://t.co/QGysDsjr9W via @YouTube"

# Javascript